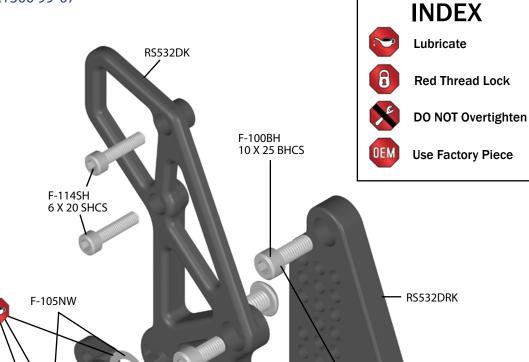

## SHIFT SIDE EXPLODED VIEW

FOR: SUZUKI HAYABUSA GSXR1300 99-07

1.800.440.3559

www.VORTEXRACING.com