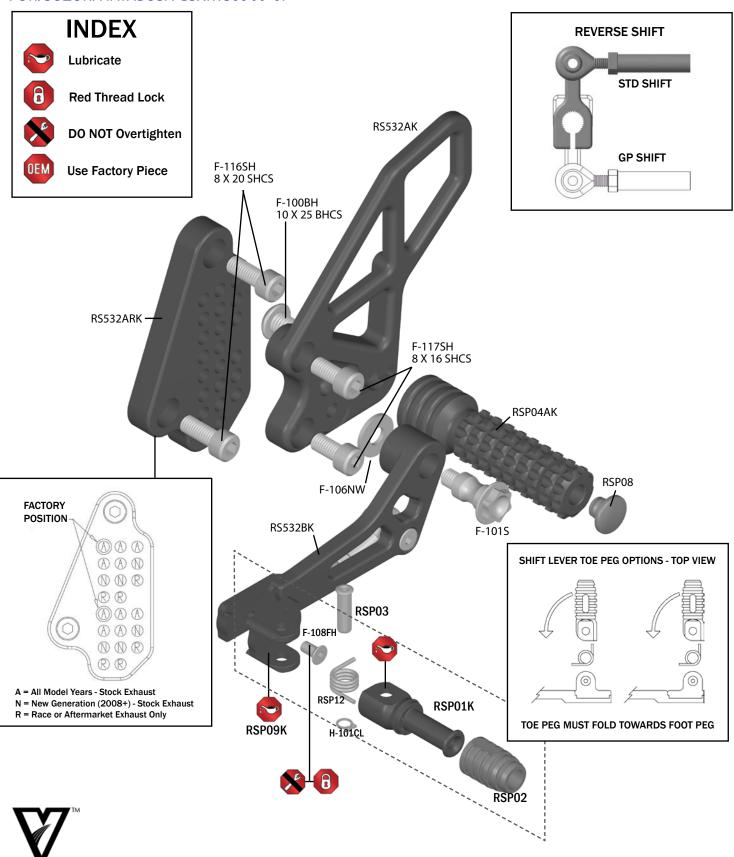

# RS532 INSTRUCTIONS TO BE INSTALLED BY A CERTIFIED MECHANIC ONLY | FOR RACE USE ONLY

## SHIFT SIDE EXPLODED VIEW

FOR: SUZUKI HAYABUSA GSXR1300 99-07

1.800.440.3559

www.VORTEXRACING.com