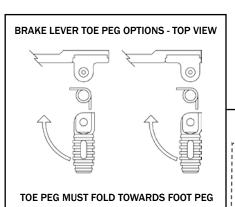

### **PLEASE NOTE:**

The adjustability of these rearsets will require that you install a longer hose between the rear brake master cylinder & fluid reservoir. Brake fluid hose is included in Kit. Once you decide on footpeg position hose length can be adjusted.