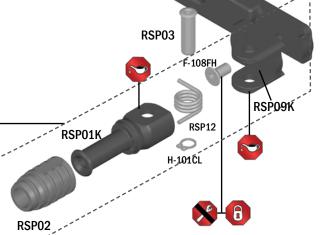

# **BRAKE SIDE EXPLODED VIEW**

FOR: SUZUKI HAYABUSA GSXR1300 99-07

F-116SH

8 X 20 SHCS